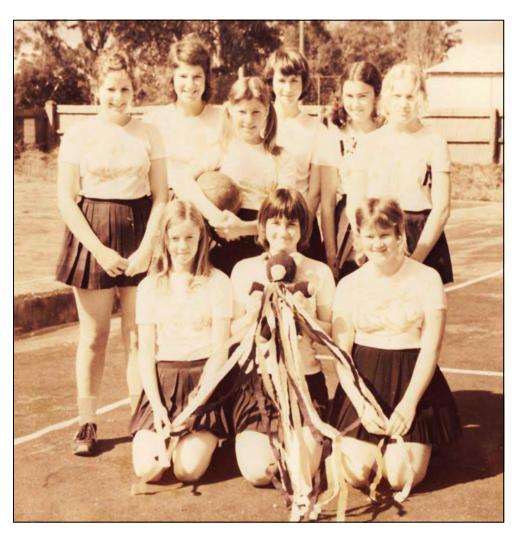

### Avoca Senior Netball Team Season 1968 Premiers

L to R: Wendy Robertson, Janet Scott, Barbara Jolly, Gwen Streeter (Capt), Sue Field, Judy Howell, Merle Streeter, Kath Blair.