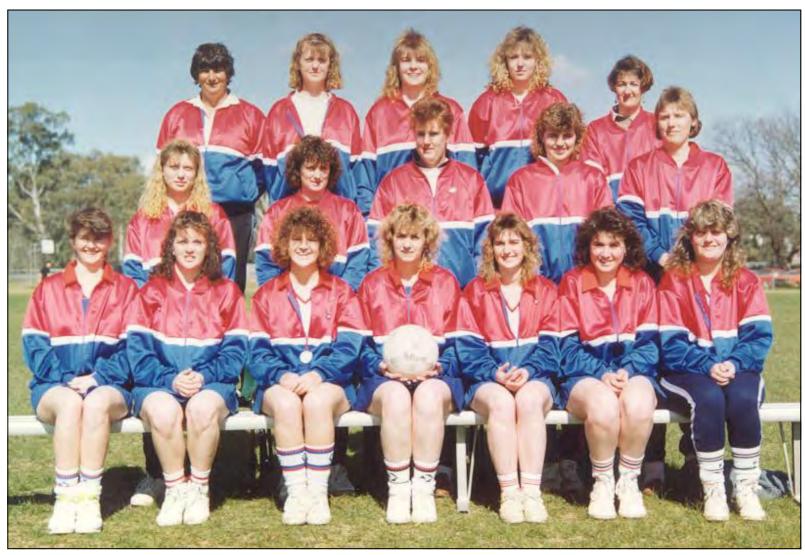

### Avoca Netball Team Seniors & Reserves 1990

Back: Merle Gothard (Coach), Louella Howell, Simone Field, Melissa Gracie, Gaylene Collison. Middle: Christine Hunter, Noelle palling, Sue Holland, Leah Harris, Colleen Harris.

Front: Tania Howell, Veronica Cudmore, Tracey Grahame, Dianne Meade, Jodi Lewis, Debbie Aquilina, Sue Farnsworth.