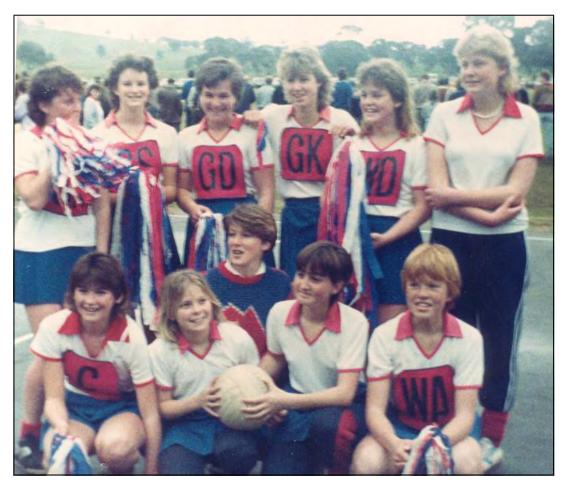

### Avoca Senior Netball Team Season 1968 Premiers

L to R: Wendy Robertson, Janet Scott, Barbara Jolly, Gwen Streeter (Capt), Sue Field, Judy Howell, Merle Streeter, Kath Blair.