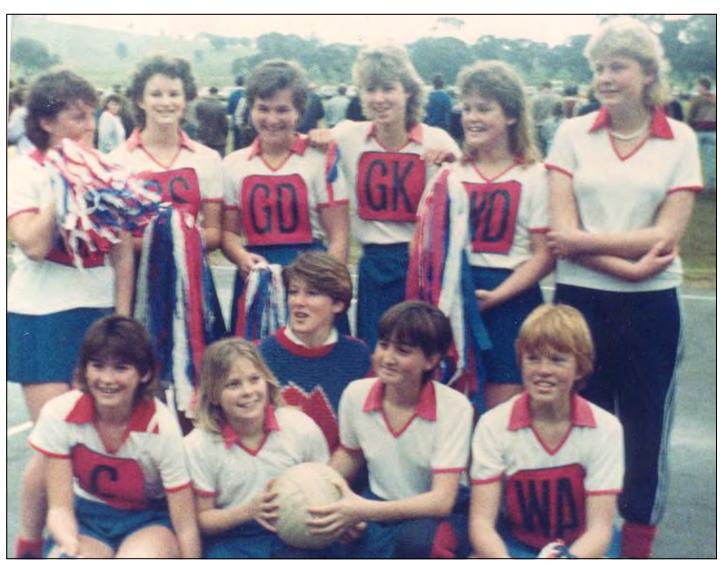

### Avoca Senior Netball Team Season 1968 Premiers

L to R: Wendy Robertson, Janet Scott, Barbara Jolly, Gwen Streeter (Capt), Sue Field, Judy Howell, Merle Streeter, Kath Blair.