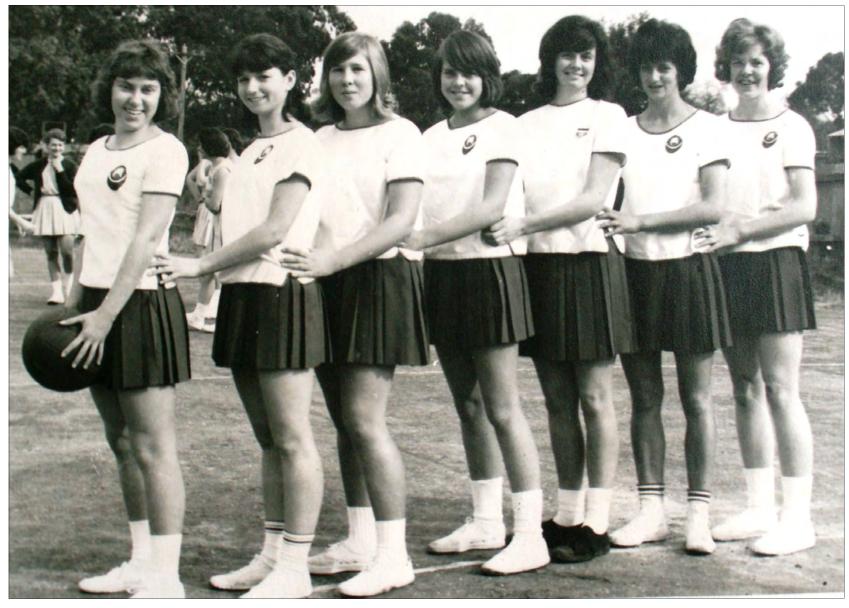

### Avoca Senior Netball Team Season 1967 Premiers

L to R: Barbara Jolly, Gwen Streeter, Denise Farnsworth, Janet Scott, Kath Blair. Merle Streeter, Wendy Robertson