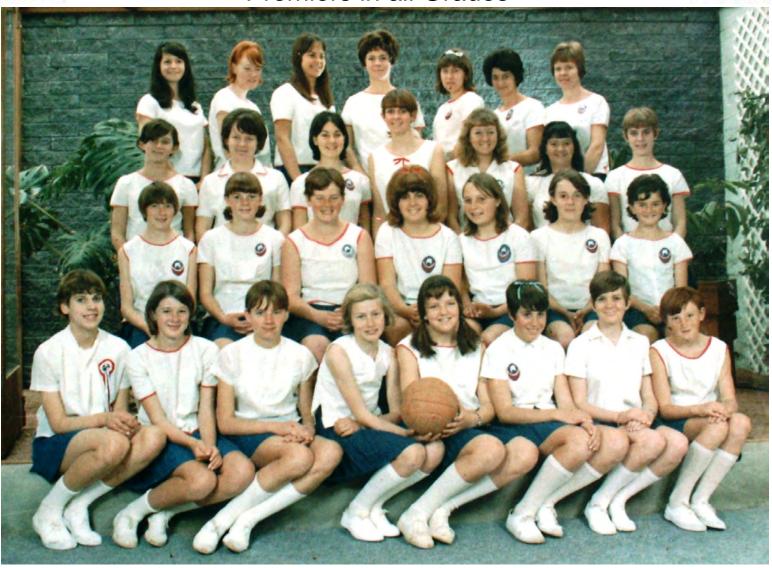

### Avoca Netball Club Season 1968 Premiers in all Grades

Back: Seniors: Gwen Streeter (Capt) Sue Field, Jan Scott (VC), Judith Howell, Barb Jolly, Merle Streeter, Wendy Robertson.
2nd Back: Reserves: Lol Evans (VC), Kath Reeves, Anne Cleary, Judy Drummond, Kath Martin (Capt), Marg Price, Roslyn Wardlaw.
3rd Back: Under 15: Bernadette Cleary, Vicki Grant (Capt), Patricia Martin, Raelene Walker. Maree Eastman, Julie Eastman (VC), Glenda Evans.
Front: Under 15 Reserves: Mary Wardlaw, Carol Lobb, Kath Verlin (Capt), Maree Jess, Lorna Pitcher (VC), Jenny Rafferty, Anne Barker, Joey Martin