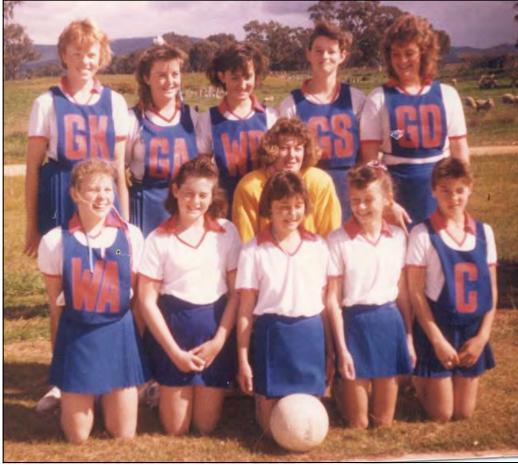

### Avoca Senior Netball Team Season 1970 Premiers

L to R: Lol Evans (Captain), Mary Wardlaw, Maree Jess, Vicki Grant, Kath Reeves, Bernadette Cleary, Glenda Evans.