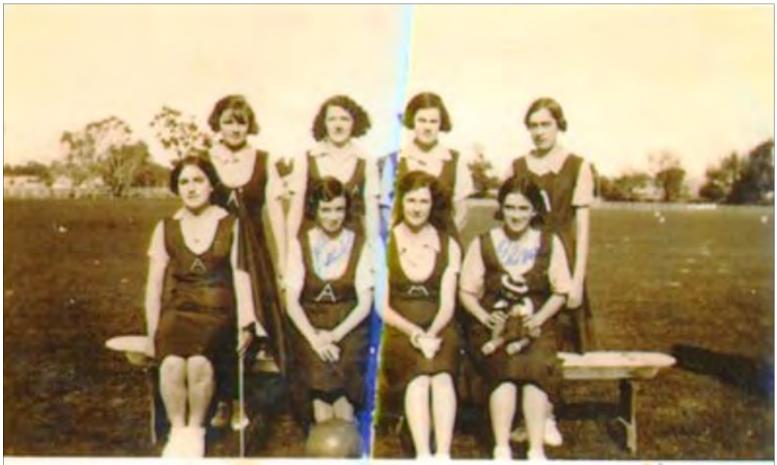

### Avoca Senior Netball Team Season 1934-38?? Premiers

Back: Hazel French??, Em Ross, Alma Morris, Flora Dawson

Front: Alice Field??, Lilian Redpath, Elma Brown, Irene Redpath