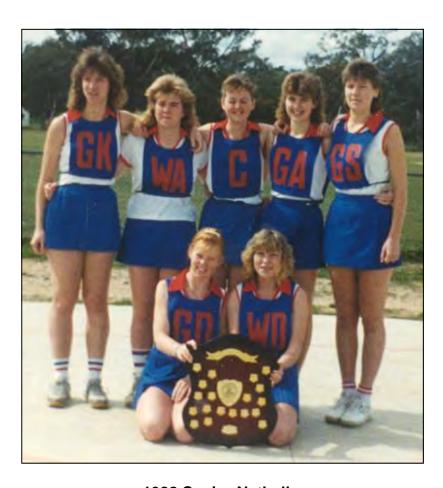

### Avoca Netball Club Season 1968 Premiers in all Grades

Back: Seniors: Gwen Streeter (Capt) Sue Field, Jan Scott (VC), Judith Howell, Barb Jolly, Merle Streeter, Wendy Robertson.
2nd Back: Reserves: Lol Evans (VC), Kath Reeves, Anne Cleary, Judy Drummond, Kath Martin (Capt), Marg Price, Roslyn Wardlaw.
3rd Back: Under 15: Bernadette Cleary, Vicki Grant (Capt), Patricia Martin, Raelene Walker. Maree Eastman, Julie Eastman (VC), Glenda Evans.
Front: Under 15 Reserves: Mary Wardlaw, Carol Lobb, Kath Verlin (Capt), Maree Jess, Lorna Pitcher (VC), Jenny Rafferty, Anne Barker, Joey Martin