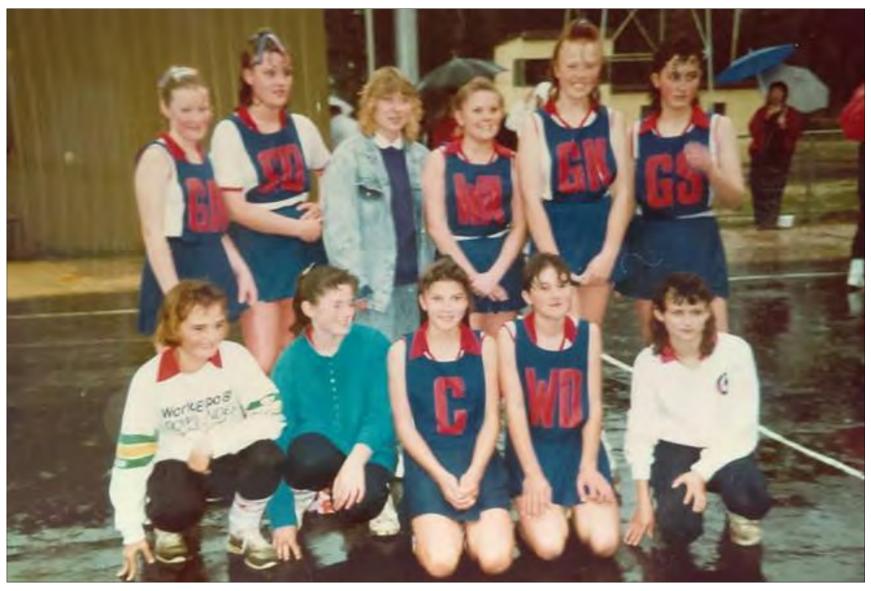

### Avoca Senior Netball Team Season 1970 Premiers

L to R: Lol Evans (Captain), Mary Wardlaw, Maree Jess, Vicki Grant, Kath Reeves, Bernadette Cleary, Glenda Evans.

## Avoca Senior Netball Team Season 1971 Premiers

L to R: Lol Evans, Glenda Evans, Bernadette Cleary, Vicki Grant, Maree Jess, Christine Latch, Mary Wardlaw, Judy Howell (Coach).