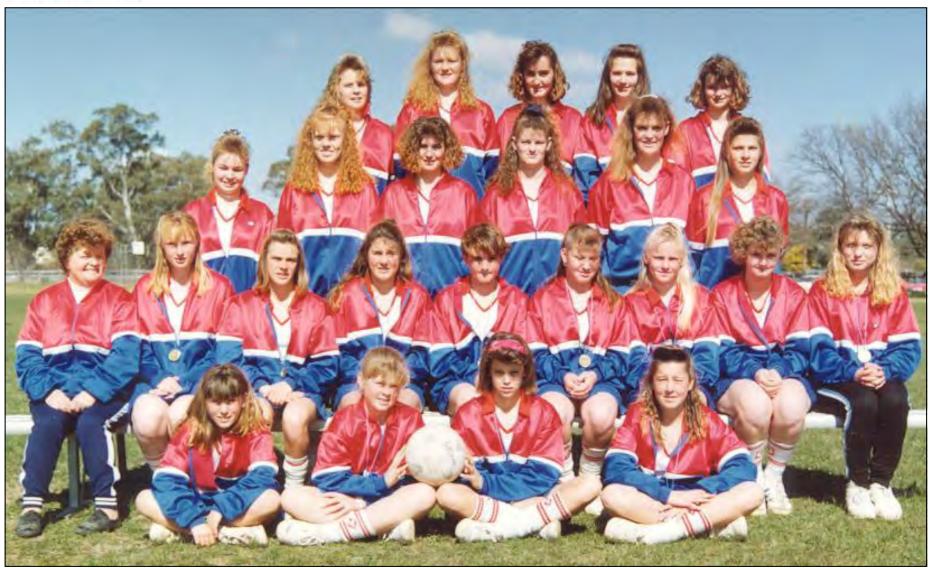

olleen Harris, Louella Howell, Leah Harris, Simone Field, Penny Howell.

Front: Melissa Gracie, Christine Hunter, Nicole Robertson, Veronica Cudmore.



#### 1990 Under 14 Netball

Back: Doreen Hunter (Coach), Jacqui Burge, Mandy Field, Sally Evans, Kimm Latch, Colleen Blair, Kim Gordon, Christine Hunter (Coach).

Front: Kate Lindsay, Karen Field, Trudy Gothard, Stacey Robertson, Susan Tompkins.



### Avoca Netball Team Seniors & Reserves 1990





Back: Merle Gothard (Coach), Louella Howell, Simone Field, Melissa Gracie, Gaylene Collison. Middle: Christine Hunter, Noelle palling, Sue Holland, Leah Harris, Colleen Harris.

Front: Tania Howell, Veronica Cudmore, Tracey Grahame, Dianne Meade, Jodi Lewis, Debbie Aquilina, Sue Farnsworth.



### Avoca Netball Team Under 17 & Under 14 1990





#### 1990 Under 17 & Under 14 Netball

Back: Melinda Calder, Nicole Gollop, Kylie Latch, Jodie Cole, Katrina Gothard.
3rd Back: Anne Lindsay, Jacinta Robertson, Sharon Reynolds, Amanda Gothard, Kristyn Powers, Belinda Field.
2nd Back:: Doreen Hunter (Coach), Mandy Field, Karen Field, Sally Evans, Kimm Latch, Colleen Blair, Jacqui Burge, Kim Gordon, Christine Hunter (Coach).
Front: Susan Tompkins, Stacey Robertson, Trudy Gothard, Kate Lindsay,.