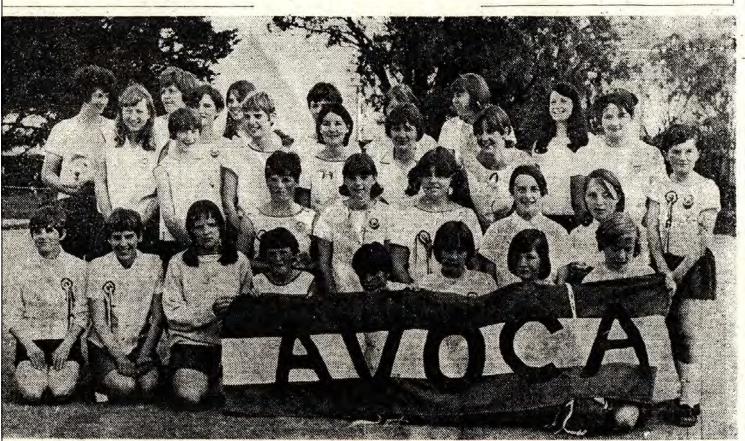

### Avoca Senior Netball Team Season 1934-38?? Premiers

Back: Hazel French??, Em Ross, Alma Morris, Flora Dawson

Front: Alice Field??, Lilian Redpath, Elma Brown, Irene Redpath