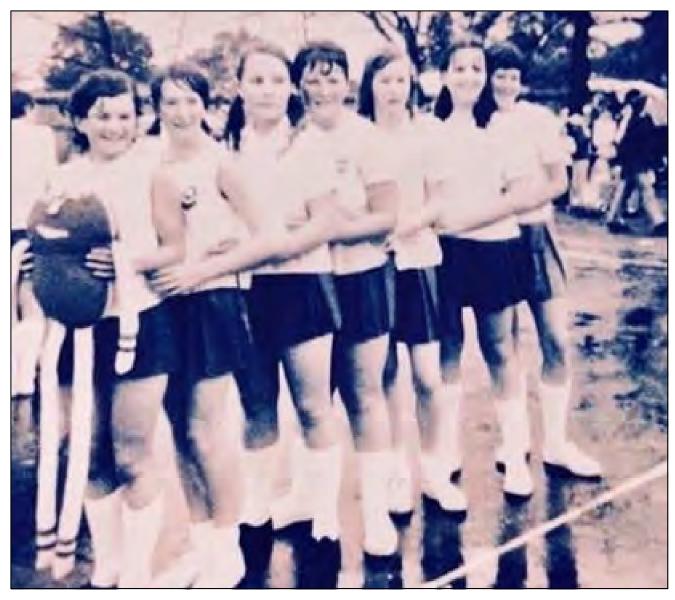

### Avoca Senior Netball Team Season 1967 Premiers

L to R: Barbara Jolly, Gwen Streeter, Denise Farnsworth, Janet Scott, Kath Blair. Merle Streeter, Wendy Robertson