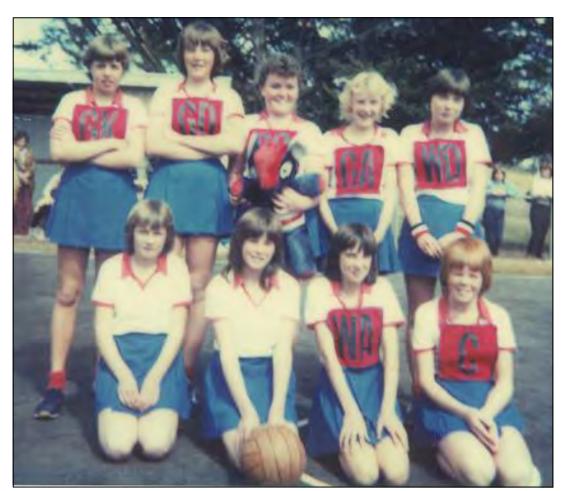

Wendy Gleisner, Jenny Lever, Dianne Hutchinson, Kerrie Wardlaw, Maree Jolly, Dianne Webb, Joan Cleary, Shirley Rowe, Helene Clohesy, Gaylene Lobb.



# AVOCA NETBALL CLUB Season 1976 Under 15 & Under 16



### **Premiers**



#### **Under 15 - Premiers**

Back: Sue Wardlaw, Debbie Wines (Capt), Sue Howell,
Alison McKechnie, Jenny Rowe.
Centre: Susan Veitch.

Front: Colleen Jess, Mary Constable, Helen Blair



#### **Under 16 - Premiers**

Back: Maree Jolly, Janine Trickey, Pam Hutchinson, Joan Cleary, Leanne Gaylard.

Front: Alison McKechnie, Susan Veitch, Helene Clohesy, Noelene Bradley.



# Avoca Under 14 Netball Team 1981 & 1982



### **Premiers**



**1981 Under 14 Team**Back: Kim Price, Lynne Aquilina, Paula Gaylard, Leah Harris.

Front: Kaylene Wardlaw, Jodi Gane, Louise Curtis.



1982 Under 14 Team

Back: Janine Barker, Colleen Harris, Kim Beavis, Cathy Caracher, Christine Hunter.

Front: Donna Wardlaw, Veronica Cudmore, Helen Hamer, Nicole Robertson.



### Avoca Under 16 Netball Team 1983 & 1984



### **Premiers**



#### 1983 Under 16

Back: Michelle Jolly, Kay Beavis, Colleen Harris, Alison McKechnie(Coach), Louise Curtis. Front: Kerryn Aquilina, Christine Hunter, Jodi Gane, Nicole Robertson, Kim Beavis



#### 1984 Under 16

Back: Nicole Robertson, Simone Marshall, Louella Howell, Colleen Harris, Lisa Matthews, Helen Hamer. Centre: Elizabeth Curtis, Janine Barker, Merle Gothard (Coach), Christine Hunter, Kim Beavis.

Front: Stacey Blair, Trudy Gothard.



# Avoca Under 16 Netball Team 1983



### **Premiers**



1983 Under 16

Back: Michelle Jolly, Kay Beav