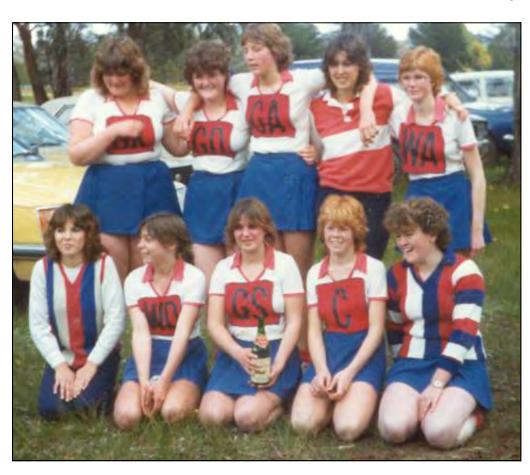

### Avoca Senior Netball Team Season 1967 Premiers

L to R: Barbara Jolly, Gwen Streeter, Denise Farnsworth, Janet Scott, Kath Blair. Merle Streeter, Wendy Robertson