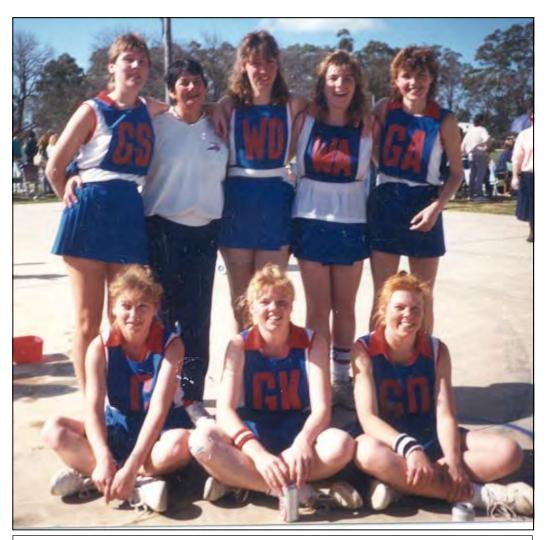

### Avoca Senior Netball Team Season 1968 Premiers

L to R: Wendy Robertson, Janet Scott, Barbara Jolly, Gwen Streeter (Capt), Sue Field, Judy Howell, Merle Streeter, Kath Blair.