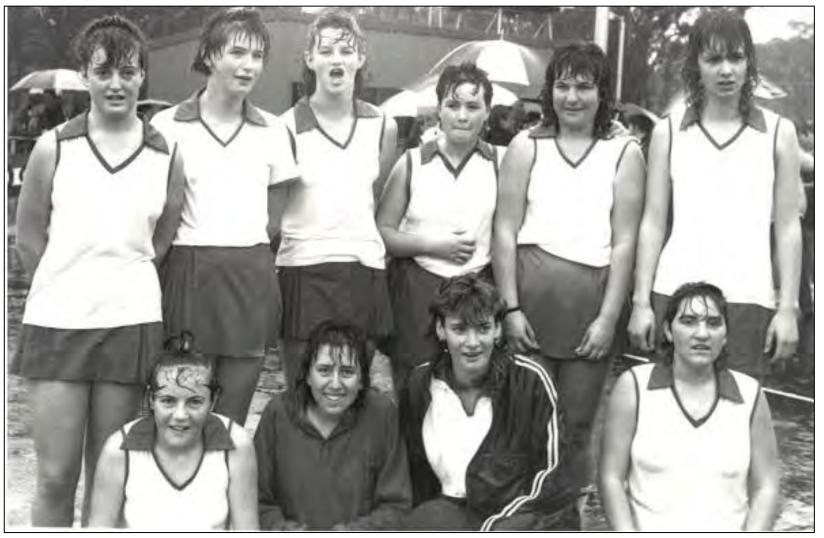

### Avoca Reserves Netball Team 1987 Premiers

Back: Veronica Cudmore, Tania Howell, Debbie Aquilina, Louella Howell, Sharon Matthews. Front: Simone Field, Donna Wardlaw, Dianne Jolly.