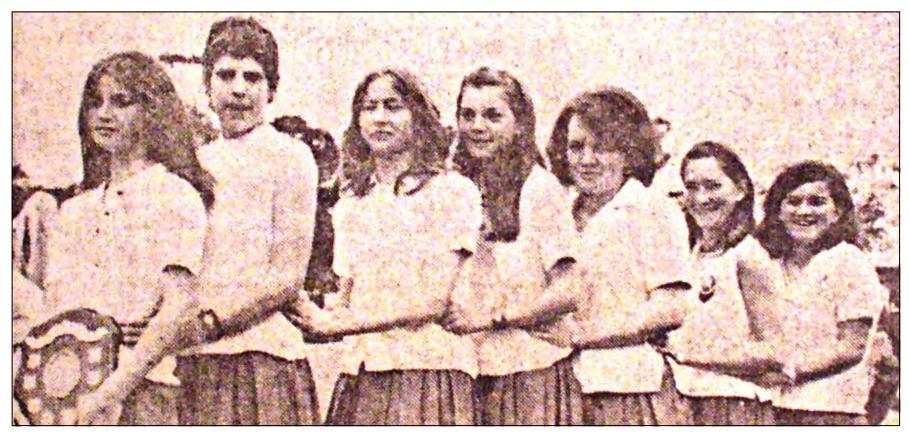

### Avoca Senior Netball Team Season 1967 Premiers

L to R: Barbara Jolly, Gwen Streeter, Denise Farnsworth, Janet Scott, Kath Blair. Merle Streeter, Wendy Robertson

### Avoca Netball Team Season 1968 Premiers