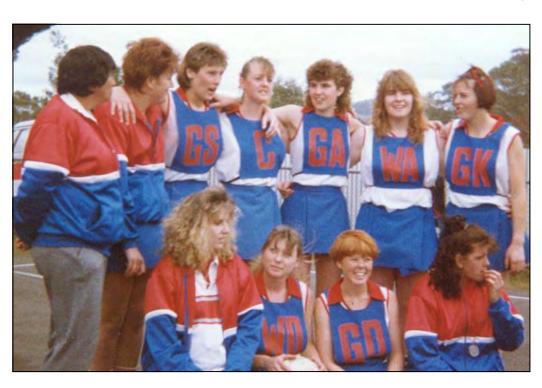

### Avoca Senior Netball Team Season 1968 Premiers

L to R: Wendy Robertson, Janet Scott, Barbara Jolly, Gwen Streeter (Capt), Sue Field, Judy Howell, Merle Streeter, Kath Blair.