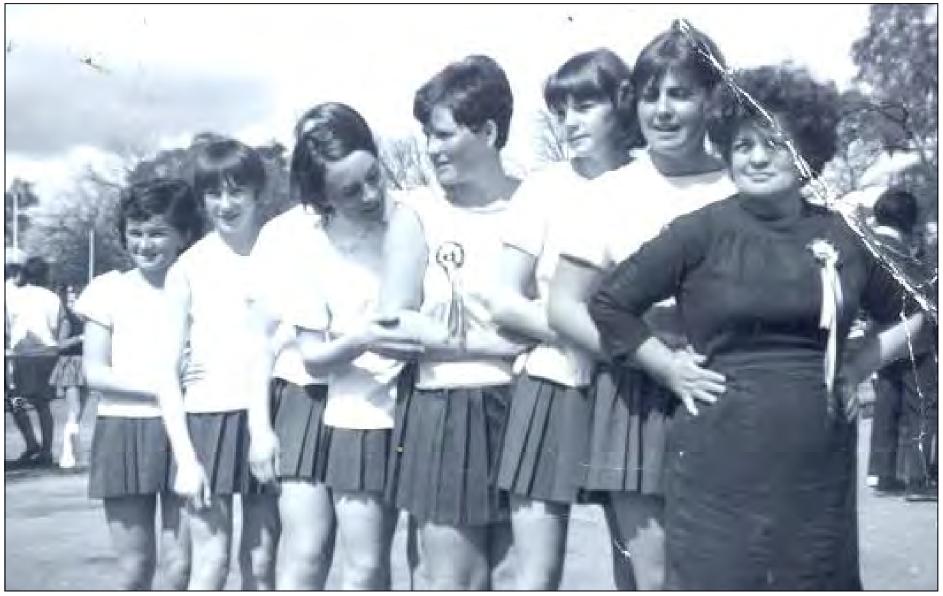

### Avoca Senior Netball Team Season 1967 Premiers

L to R: Barbara Jolly, Gwen Streeter, Denise Farnsworth, Janet Scott, Kath Blair. Merle Streeter, Wendy Robertson