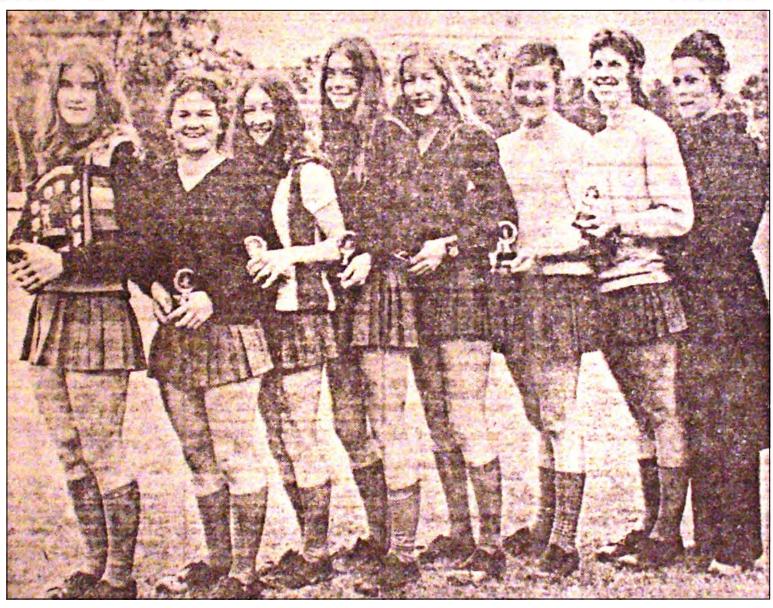

# FOUR PREMIER TEAMS

Avoca teams have won four premierships in the Lexton Basketball League. Back row (from left) Merle Streeter, Wendy Robertson, Janet Scott, Judy Howell, Sue Field, Barbara Jolly, Gwen Streeter, all members of the senior team. Third row — reserves. Kathy Martin, Loralee Evans, Roslyn Wardlaw, Anne Cleary, Kath Reeves, Judy Drummond, Margaret Price. Second row — Under 15 team. Bernadette Cleary, Patty Martin, Vicki Grant, Raelene Walker, Julie Eastman, Marie Eastman, Glenda Evans. Front row — Under 15 reserves — Anne Barker, Mary Wardlaw, Lorna Pitcher, Joey Martin, Jenny Rafferty, Kathy Verlin, Carol Lobb, Marie Jess.

### Avoca Netball Club Season 1968 Premiers in all Grades

Back: Seniors: Gwen Streeter (Capt) Sue Field, Jan Scott (VC), Judith Howell, Barb Jolly, Merle Streeter, Wendy Robertson.
2nd Back: Reserves: Lol Evans (VC), Kath Reeves, Anne Cleary, Judy Drummond, Kath Martin (Capt), Marg Price, Roslyn Wardlaw.
3rd Back: Under 15: Bernadette Cleary, Vicki Grant (Capt), Patricia Martin, Raelene Walker. Maree Eastman, Julie Eastman (VC), Glenda Evans.
Front: Under 15 Reserves: Mary Wardlaw, Carol Lobb, Kath Verlin (Capt), Maree Jess, Lorna Pitcher (VC), Jenny Rafferty, Anne Barker, Joey Martin