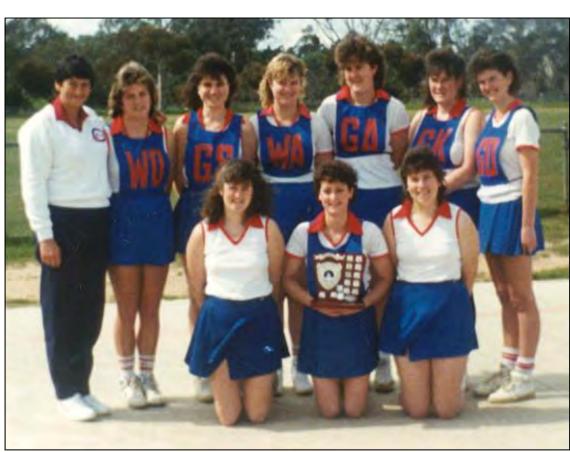

### Avoca Senior Netball Team Season 1968 Premiers

L to R: Wendy Robertson, Janet Scott, Barbara Jolly, Gwen Streeter (Capt), Sue Field, Judy Howell, Merle Streeter, Kath Blair.