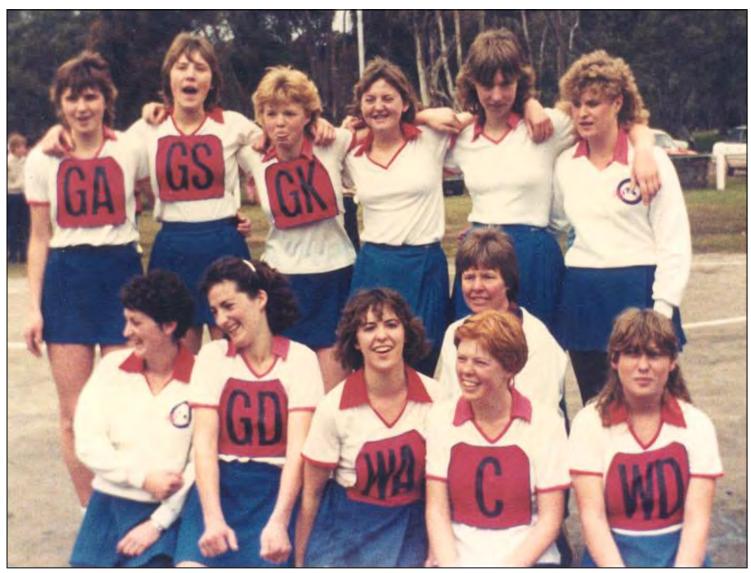

### Avoca Netball Club Season 1968 Premiers in all Grades

Back: Seniors: Gwen Streeter (Capt) Sue Field, Jan Scott (VC), Judith Howell, Barb Jolly, Merle Streeter, Wendy Robertson.
2nd Back: Reserves: Lol Evans (VC), Kath Reeves, Anne Cleary, Judy Drummond, Kath Martin (Capt), Marg Price, Roslyn Wardlaw.
3rd Back: Under 15: Bernadette Cleary, Vicki Grant (Capt), Patricia Martin, Raelene Walker. Maree Eastman, Julie Eastman (VC), Glenda Evans.
Front: Under 15 Reserves: Mary Wardlaw, Carol Lobb, Kath Verlin (Capt), Maree Jess, Lorna Pitcher (VC), Jenny Rafferty, Anne Barker, Joey Martin