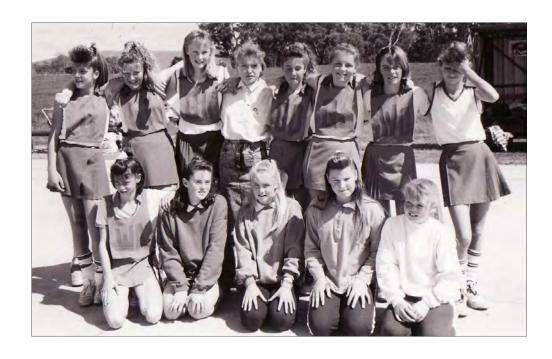

### Avoca Senior Netball Team Season 1934-38?? Premiers

Back: Hazel French??, Em Ross, Alma Morris, Flora Dawson

Front: Alice Field??, Lilian Redpath, Elma Brown, Irene Redpath