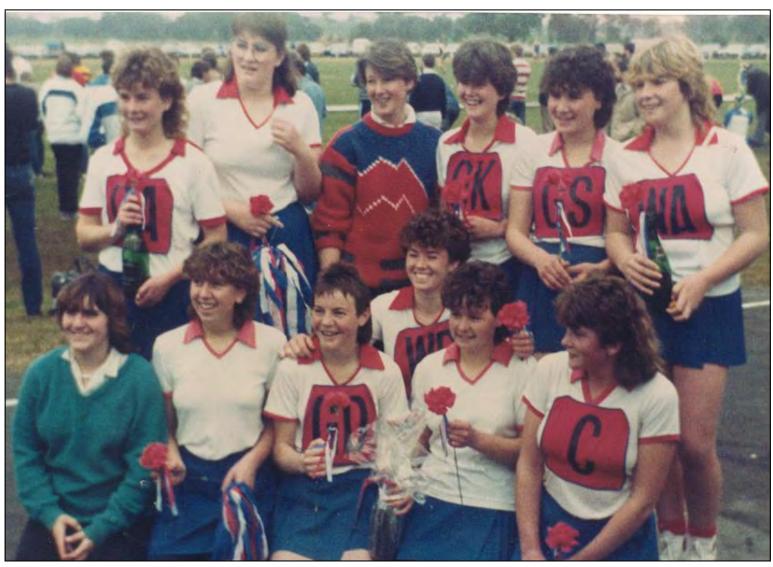

### Avoca Senior Netball Team Season 1968 Premiers

L to R: Wendy Robertson, Janet Scott, Barbara Jolly, Gwen Streeter (Capt), Sue Field, Judy Howell, Merle Streeter, Kath Blair.