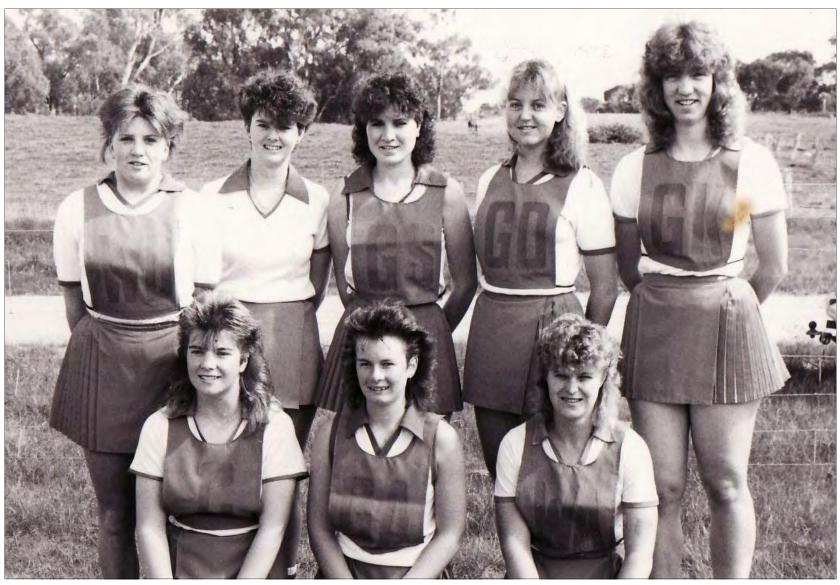

# Avoca Senior Netball Team 1986 & 1987

Back: Leah Harris, Colleen Harris, Kylie Robertson, Louella Howell, Sharon Matthews, Dianne Jolly.

Front: Noelle Palling, Leanne Etherton, Helen Hamer, Wendy Robertson (Coach), Nicole Robertson, Christine Hunter.

#### 1987 Senior Netball

Back: Leah Harris, Colleen Harris, Jo Fitzsimmons, Carol Evans.

Front: Hayley Veitch, Helen Hamer, Christine Hunter.

# Avoca Senior Netball Team 1986 Premiers

1986 Senior Netball

Back: Leah Harris, Colleen Harris, Kylie Robertson, Louella Howell, Sharon Matthews, Dianne Jolly.

Front: Noelle Palling, Leanne Etherton, Helen Hamer, Wendy Robertson (Coach), Nicole Robertson, Christine Hunter.