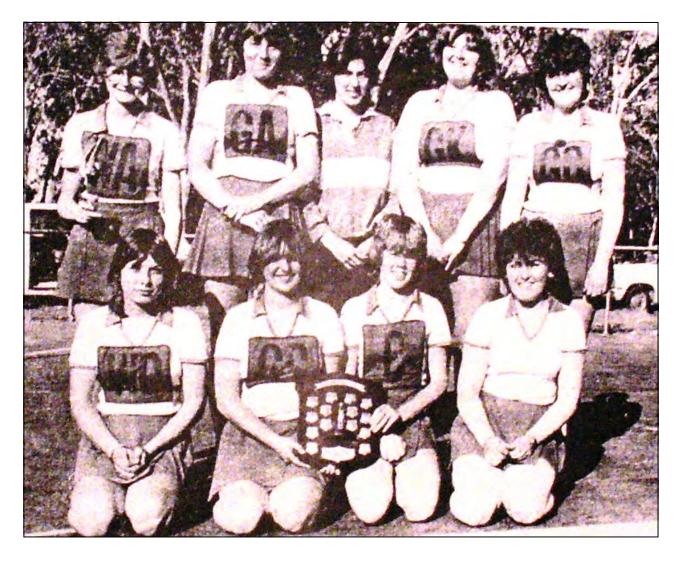

r 16 Netball Team 1983 & 1984



### **Premiers**



#### 1983 Under 16

Back: Michelle Jolly, Kay Beavis, Colleen Harris, Alison McKechnie(Coach), Louise Curtis. Front: Kerryn Aquilina, Christine Hunter, Jodi Gane, Nicole Robertson, Kim Beavis



#### 1984 Under 16

Back: Nicole Robertson, Simone Marshall, Louella Howell, Colleen Harris, Lisa Matthews, Helen Hamer. Centre: Elizabeth Curtis, Janine Barker, Merle Gothard (Coach), Christine Hunter, Kim Beavis.

Front: Stacey Blair, Trudy Gothard.



# Avoca Under 16 Netball Team 1983



### **Premiers**



1983 Under 16

Back: Michelle Jolly, Kay Beavis, Colleen Harris, Alison McKechnie(Coach), Louise Curtis. Front: Kerryn Aquilina, Christine Hunter, Jodi Gane, Nicole Robertson, Kim Beavis



### AVOCA NETBALL CLUB 1983 Under 16 Premiers





Back: Louise Curtis, Colleen Harris, Alison McKechnie(Coach), Michelle Jolly, Kay Beavis. Front: Christine Hunter, Jodi Gane, Nicole Robertson, Kim Beavis



### Avoca Under 16 Netball Team 1985 & 1986 Premiers





#### 1985 Under 16

Back: Donna Wardlaw, Tania Reynolds, Kylie Robertson, Simone Field, Louella Howell, Veronica Cudmore.

Front: Carol Evans (Coach), Penny Howell, Elizabeth Curtis, Debbie Aquilina, Julie Clohesy (Coach).



#### 1986 Under 16

Back: Donna Wardlaw, Ros McRedden, Carol Evans (Coach), Tania Reynolds, Debbie Aquilina, Simone Field.

Front: Belinda Arrowsmith, Julie Curtis, Penny Howell, Toni Ward, Faye Wardlaw, Veronica Cudmore.



### Avoca Under 16 Netball Team 1986 Premiers





1986 Under 16

Back: Donna Wardlaw, Ros McRedden, Carol Evans (Coach), Tania Rey