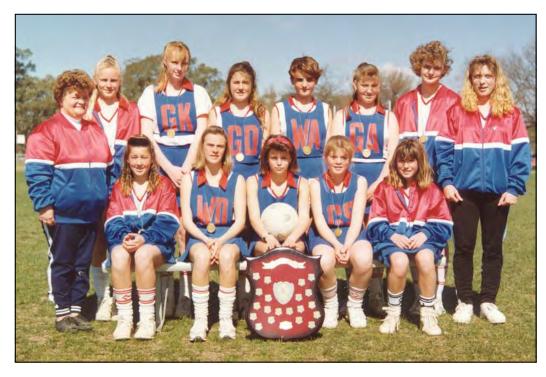

### Avoca Senior Netball Team Season 1970 Premiers

L to R: Lol Evans (Captain), Mary Wardlaw, Maree Jess, Vicki Grant, Kath Reeves, Bernadette Cleary, Glenda Evans.