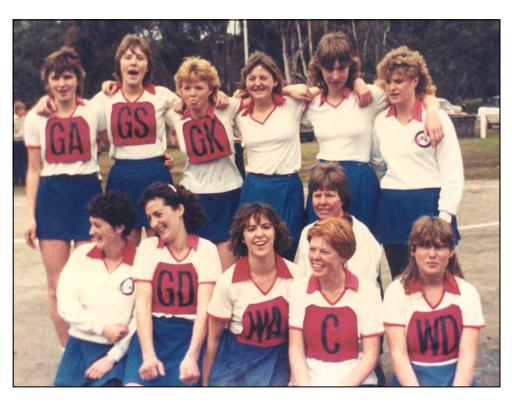

ll Team 1985 & 1986 Premiers





#### 1985 Under 16

Back: Donna Wardlaw, Tania Reynolds, Kylie Robertson, Simone Field, Louella Howell, Veronica Cudmore.

Front: Carol Evans (Coach), Penny Howell, Elizabeth Curtis, Debbie Aquilina, Julie Clohesy (Coach).



#### 1986 Under 16

Back: Donna Wardlaw, Ros McRedden, Carol Evans (Coach), Tania Reynolds, Debbie Aquilina, Simone Field.

Front: Belinda Arrowsmith, Julie Curtis, Penny Howell, Toni Ward, Faye Wardlaw, Veronica Cudmore.



### Avoca Under 16 Netball Team 1986 Premiers





1986 Under 16

Back: Donna Wardlaw, Ros McRedden, Carol Evans (Coach), Tania Reynolds, Debbie Aquilina, Simone Field. Front: Belinda Arrowsmith, Julie Curtis, Penny Howell, Toni Ward, Faye Wardlaw, Veronica Cudmore.



# Avoca Senior Netball Team 1986 & 1987









Back: Leah Harris, Colleen Harris, Kylie Robertson, Louella Howell, Sharon Matthews, Dianne Jolly.

Front: Noelle Palling, Leanne Etherton, Helen Hamer, Wendy Robertson (Coach), Nicole Robertson, Christine Hunter.



#### 1987 Senior Netball

Back: Leah Harris, Colleen Harris, Jo Fitzsimmons, Carol Evans.

Front: Hayley Veitch, Helen Hamer, Christine Hunter.



### Avoca Netball Club Senior & Reserves Netball Team 1988



### **Premiers**



1988 Senior Netball
Back: Sharon Matthews, Simone Field, Louella Howell,
Leah Harris, Colleen Harris (Capt.)

Front: Nicole Robertson, Christine Hunter.



#### 1988 Reserves Netball

Back: Merle Gothard (Coach), Veronica Cudmore, Debbie Aquilina, Dianne Farnsworth (Capt), Sue Holland, Alison Jarvis, Tania Howell.

Front: Claire Tuohey, Noelle Pall