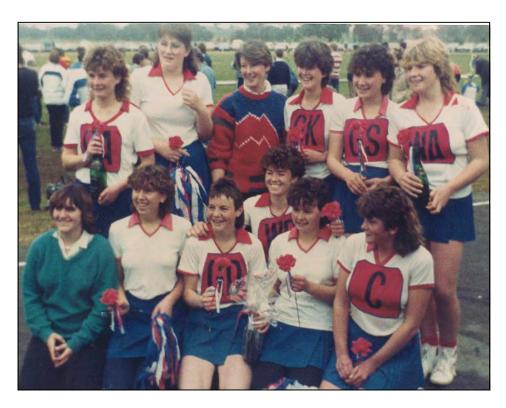

# FOUR PREMIER TEAMS

Avoca teams have won four premierships in the Lexton Basketball League. Back row (from left) Merle Streeter, Wendy Robertson, Janet Scott, Judy Howell, Sue Field, Barbara Jolly, Gwen Streeter, all members of the senior team. Third row — reserves. Kathy Martin, Loralee Evans, Roslyn Wardlaw, Anne Cleary, Kath Reeves, Judy Drummond, Margaret Price. Second row — Under 15 team. Bernadette Cleary, Patty Martin, Vicki Grant, Raelene Walker, Julie Eastman, Marie Eastman, Glenda Evans. Front row — Under 15 reserves — Anne Barker, Mary Wardlaw, Lorna Pitcher, Joey Martin, Jenny Rafferty, Kathy Verlin, Carol Lobb, Marie Jess.