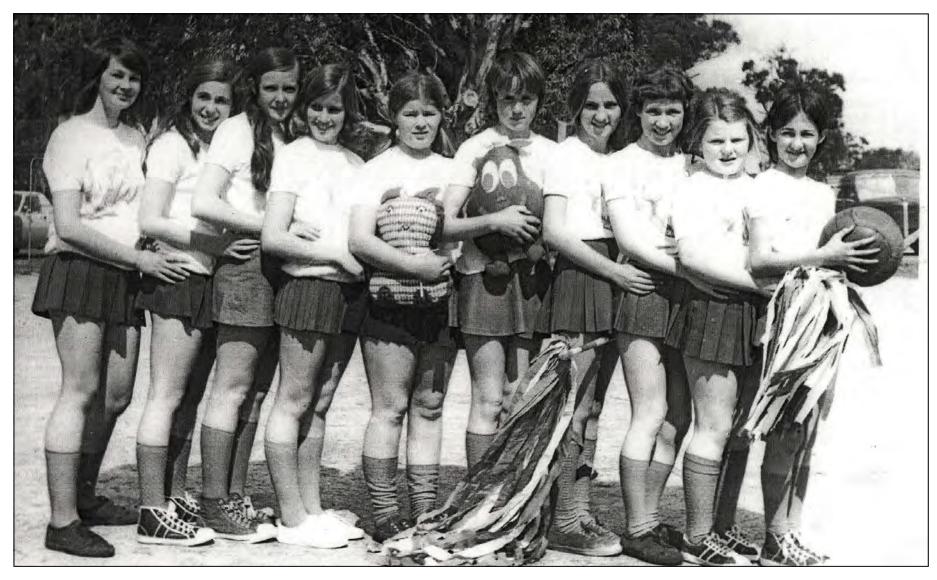

### Avoca Senior Netball Team Season 1967 Premiers

L to R: Barbara Jolly, Gwen Streeter, Denise Farnsworth, Janet Scott, Kath Blair. Merle Streeter, Wendy Robertson

### Avoca Netball Team Season 1968 Premiers