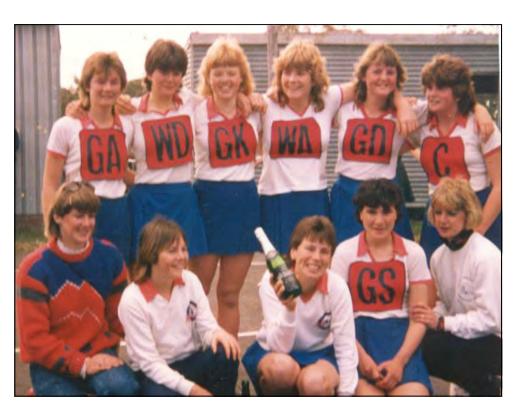

### Avoca Netball Club Season 1968 Premiers in all Grades

Back: Seniors: Gwen Streeter (Capt) Sue Field, Jan Scott (VC), Judith Howell, Barb Jolly, Merle Streeter, Wendy Robertson.
2nd Back: Reserves: Lol Evans (VC), Kath Reeves, Anne Cleary, Judy Drummond, Kath Martin (Capt), Marg Price, Roslyn Wardlaw.
3rd Back: Under 15: Bernadette Cleary, Vicki Grant (Capt), Patricia Martin, Raelene Walker. Maree Eastman, Julie Eastman (VC), Glenda Evans.
Front: Under 15 Reserves: Mary Wardlaw, Carol Lobb, Kath Verlin (Capt), Maree Jess, Lorna Pitcher (VC), Jenny Rafferty, Anne Barker, Joey Martin