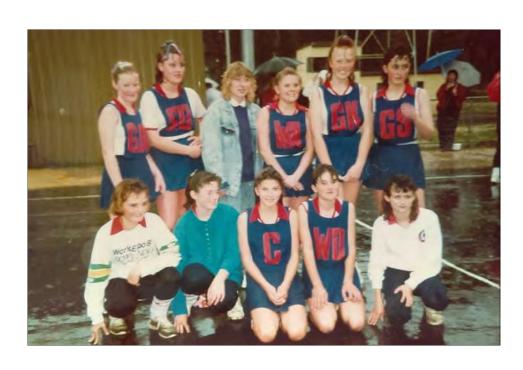

### Avoca Senior Netball Team Season 1967 Premiers

L to R: Barbara Jolly, Gwen Streeter, Denise Farnsworth, Janet Scott, Kath Blair. Merle Streeter, Wendy Robertson

### Avoca Netball Team Season 1968 Premiers