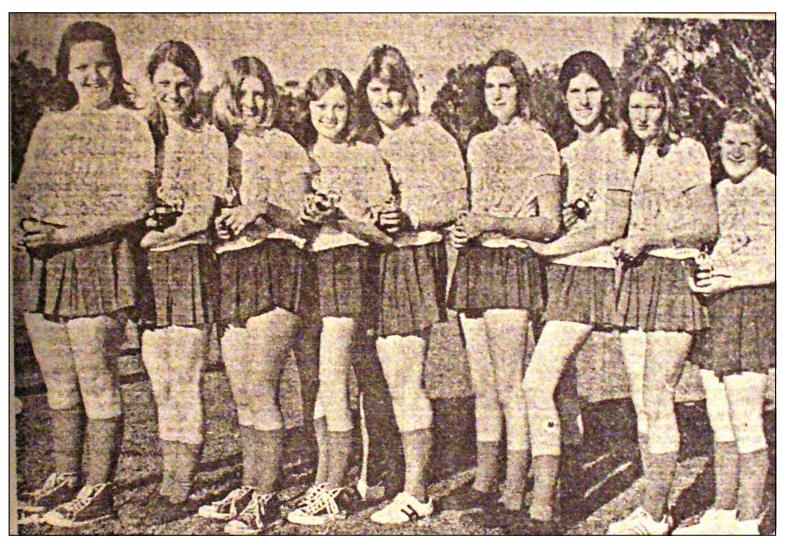

### Avoca Senior Netball Team Season 1968 Premiers

L to R: Wendy Robertson, Janet Scott, Barbara Jolly, Gwen Streeter (Capt), Sue Field, Judy Howell, Merle Streeter, Kath Blair.