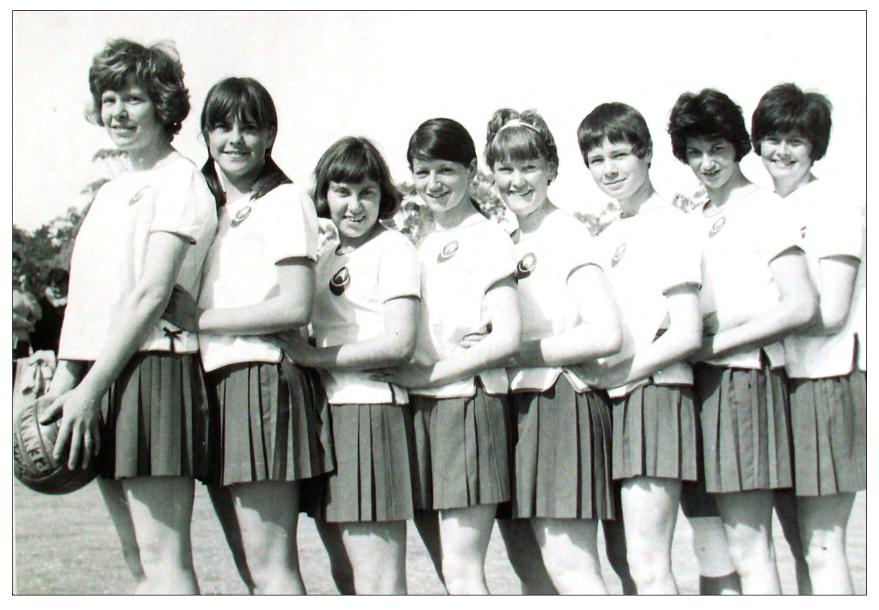

### Avoca Senior Netball Team Season 1967 Premiers

L to R: Barbara Jolly, Gwen Streeter, Denise Farnsworth, Janet Scott, Kath Blair. Merle Streeter, Wendy Robertson