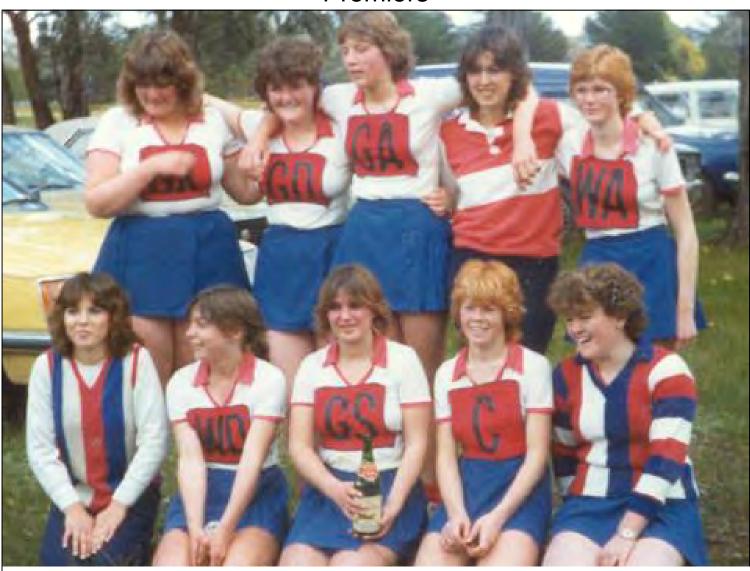

# FOUR PREMIER TEAMS

Avoca teams have won four premierships in the Lexton Basketball League. Back row (from left) Merle Streeter, Wendy Robertson, Janet Scott, Judy Howell, Sue Field, Barbara Jolly, Gwen Streeter, all members of the senior team. Third row — reserves. Kathy Martin, Loralee Evans, Roslyn Wardlaw, Anne Cleary, Kath Reeves, Judy Drummond, Margaret Price. Second row — Under 15 team. Bernadette Cleary, Patty Martin, Vicki Grant, Raelene Walker, Julie Eastman, Marie Eastman, Glenda Evans. Front row — Under 15 reserves — Anne Barker, Mary Wardlaw, Lorna Pitcher, Joey Martin, Jenny Rafferty, Kathy Verlin, Carol Lobb, Marie Jess.